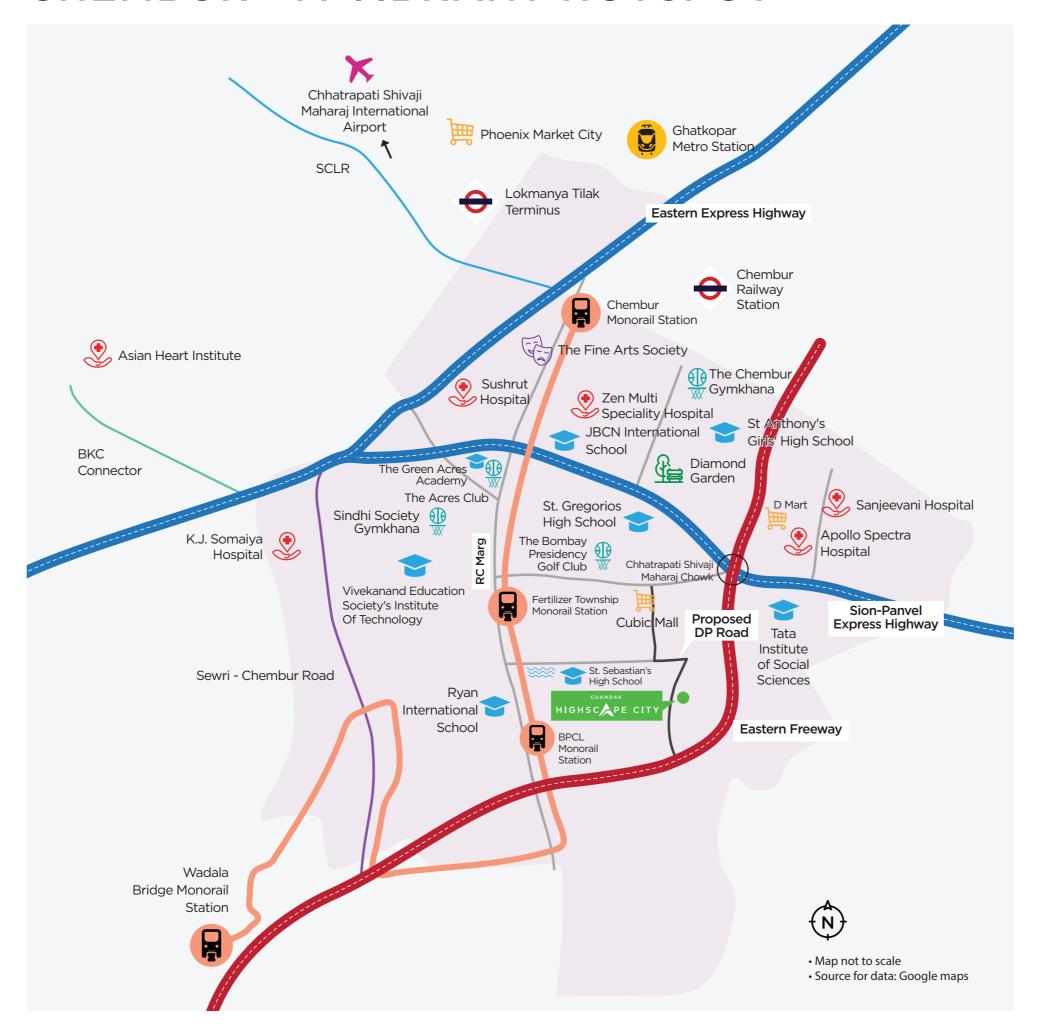

### EXISTING INFRASTRUCTURE

- Eastern FreewayMonorail
- Sion BKC Connector
- Santacruz Chembur Link Road (SCLR)
- Chattrapati Shivaji Maharaj Mumbai International Airport
- Atal Bihari Vajpayee
   Sewri-Nhava Sheva Atal Setu
- Bandra-Worli sea link

### UPCOMING INFRASTRUCTURE

- Metro Line 8
- Metro Line 2BMetro Line 4
- Ghatkopar Mankhurd Link Road Navi Mumbai International Airport (NMIA)
  - Road Mumbai Coastal Road Project (MCRP)

    Mumbai-Ahmedabad Bullet Train Project
    - Nagpur-Mumbai Expressway (Samruddhi Mahamarg)
  - etu Metro Line 3 (Aqua Line)
  - ea link Sewri- Worli Elevated Corridor

# CHEMBUR - A VIBRANT HOTSPOT

| Connectivity                      | Distance |
|-----------------------------------|----------|
| Eastern Freeway                   | 1 km     |
| Bharat Petroleum Monorail Station | 1.7 km   |
| Eastern Express Highway           | 3.6 km   |
| Sion-Panvel Express Highway       | 3.7 Km   |
| SCLR                              | 4.3 Km   |
| Sewri - Chembur Road              | 4.7 Km   |
| Chembur Railway Station           | 4.9 Km   |
| BKC Connector                     | 5.2 Km   |
| Lokmanya Tilak Terminus           | 5.8 Km   |
| Ghatkopar Metro Station           | 7.4 Km   |
| International Airport             | 11 Km    |

| Commercial Hubs | Distance |
|-----------------|----------|
| ВКС             | 6.3 Km   |
| Lower Parel     | 11 Km    |
| Powai           | 15.8 Km  |
| Nariman Point   | 18 Km    |

| Sports                      | Distance |
|-----------------------------|----------|
| Acres Club                  | 2.9 Km   |
| Bombay Presidency Golf Club | 3 Km     |
| Sindhi Society Gymkhana     | 3.1 Km   |
| Diamond Garden              | 4 Km     |
| The Chembur Gymkhana        | 4.4 Km   |

| Monorail                             | Sewri - Chembur Road  |          |
|--------------------------------------|-----------------------|----------|
| Eastern Freeway                      | BKC Connector         |          |
| Metro                                | International Airport | X        |
| Santacruz - Chembur Link Road (SCLR) | <br>Hospitals         | <b>®</b> |

| Hospitals                     | Distance |
|-------------------------------|----------|
| Zen Multi Speciality Hospital | 3.5 Km   |
| Sushrut Hospital              | 3.6 Km   |
| Apollo Spectra Hospital       | 4.2 Km   |
| Sanjeevani Hospital           | 4.5 Km   |
| K.J. Somaiya Hospital         | 5.4 Km   |
| Asian Heart Institute         | 7.8 Km   |
|                               |          |

| Stores, Malls & More     | Distance |
|--------------------------|----------|
| Cubic Mall               | 3.1 Km   |
| The Fine Arts Society    | 3.8 km   |
| D Mart                   | 4.2 Km   |
| Phoenix Marketcity Kurla | 8.2 Km   |

| Schools & Colleges                                        | Distance |
|-----------------------------------------------------------|----------|
| St. Sebastian's High School                               | 900 m    |
| Ryan International School                                 | 1.7 Km   |
| Vivekanand Education Society's<br>Institute of Technology | 2.5 Km   |
| JBCN International School                                 | 3.2 Km   |
| The Green Arces Academy                                   | 3.5 Km   |
| St. Anthony's Girls' High School                          | 4.5 Km   |
| St. Gregorios High School                                 | 4.7 Km   |
| Tata Institute of Social Sciences                         | 4.7 Km   |

| rts                 | <b></b> | Railway Station | 0        |  |
|---------------------|---------|-----------------|----------|--|
| cational Institutes |         | Diamond Garden  | <u>₹</u> |  |
| pping               | >       |                 |          |  |
| Fine Arts Society   |         |                 |          |  |

Locations/Landmarks mentioned above are as per their presence in and around the project site as on April 2024. These landmarks/locations are subject to change from time to time and the Promoter has no control over the same. Distance mentioned are approximate.