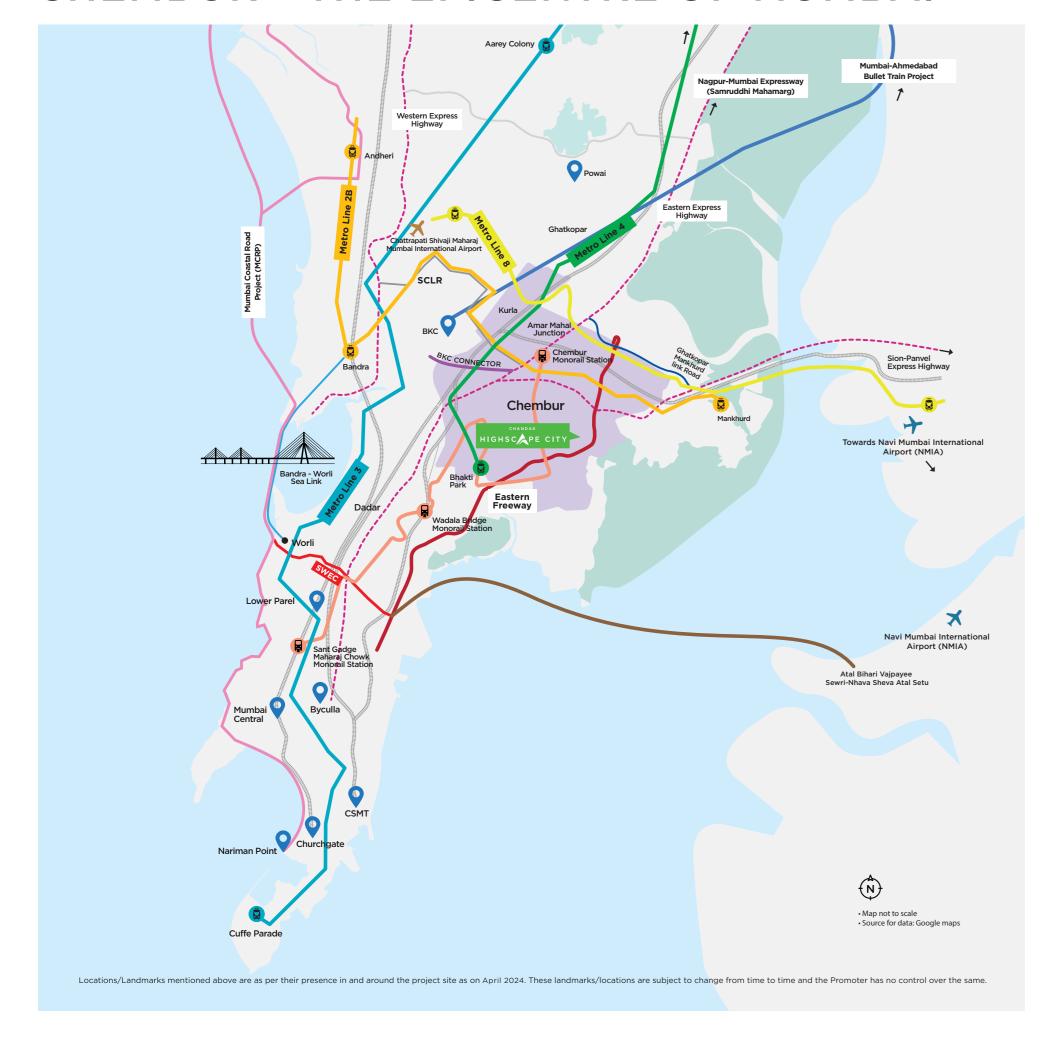

### EXISTING INFRASTRUCTURE

- Eastern FreewayMonorail
- Sion BKC Connector
- Santacruz Chembur Link Road (SCLR)
- Chattrapati Shivaji Maharaj Mumbai International Airport
- Atal Bihari Vajpayee
   Sewri-Nhava Sheva Atal Setu
- Bandra-Worli sea link

### UPCOMING INFRASTRUCTURE

- Metro Line 8
- Metro Line 2BMetro Line 4
- Ghatkopar Mankhurd Link Road Navi Mumbai International Airport (NMIA)
  - Road Mumbai Coastal Road Project (MCRP)

    Mumbai-Ahmedabad Bullet Train Project
    - Nagpur-Mumbai Expressway (Samruddhi Mahamarg)
  - etu Metro Line 3 (Aqua Line)
  - ea link Sewri- Worli Elevated Corridor

# CHEMBUR - THE EPICENTRE OF MUMBAI

Welcome to the biggest\* living experience in Chembur.

Stock Images | ^As per Cushman & Wakefield report 'Chembur Market Outlook April 20