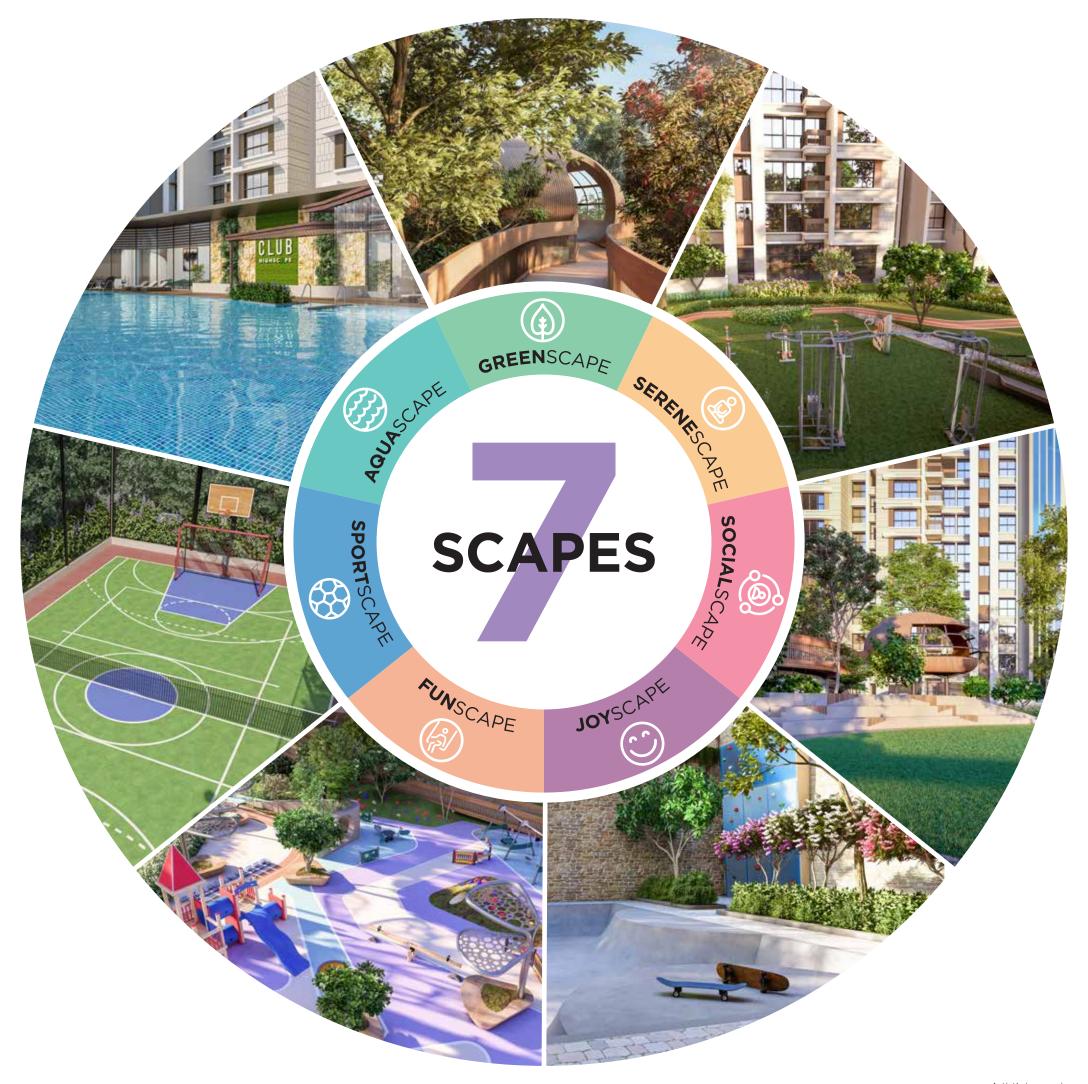

# Discover the seven aspects of complete living.

Seven essential aspects of modern living celebrated. Seven ways to achieve daily bliss for your family. Seven zones for wellness, fun and excitement, available for you each and every day.

We have created seven segments at Chandak Highscape City to ensure that you and your family experience every facet of modern living.

Each segment focuses on providing a unique aspect of wholesome living, covering physical exercise, relaxing moments, socialising, entertainment and much more.

A vibrant celebration of your body and mind.

A tranquil space devoted to greenery, health and peace of mind.

The heart of Chandak Highscape City's social life.

# (C) **JOY**SCAPE

**SKATING RINK** 

Where childhoods come alive daily.

Outdoor Play Station See-Saw Spring Rider Bikes Wall Climbing

Your daily treat of sporting action.

A splash of delights for you and your family.