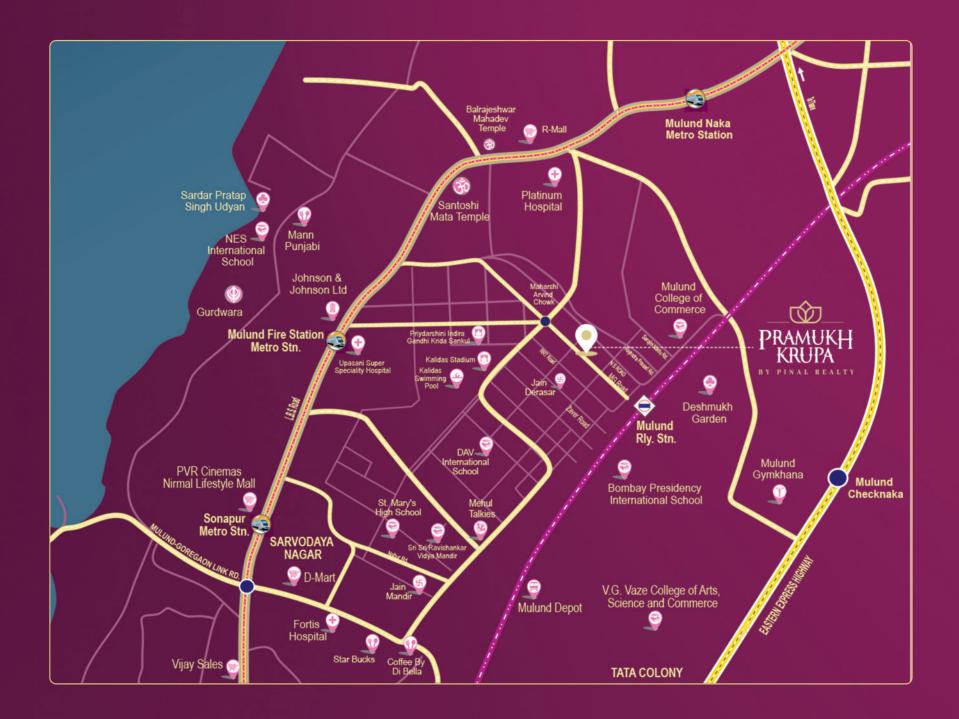

### THE PRIDE OF CONNECTIVITY

ALL WITHIN YOUR SEAMLESS REACH

Mulund - the rising star of the central suburbs, an evolutionary hotbed of growth and a magnet for the crème de la crème, brings you an array of educational, medical, lifestyle, and recreational opportunities.

At Mulund's Pride, you are just a heartbeat away from the Eastern Express Highway, nestled in the pulsating centre of hassle-free connectivity. Be it the Mulund-Goregaon Link Road, LBS Marg, Thane, Navi Mumbai, or The Island City, you are perfectly poised to take your pick.

#### **EDUCATION INSTITUTES**

Sri Sri Ravi Shankar : **7 mins**St. Mary's Convent High School : **7 mins** 

NES School: 10 mins

#### **WORSHIP PLACES**

Zaver Road Derasar: 4 mins
Sarvodaya Nagar Jain Derasar: 10 mins

#### **RESTAURANTS**

Kirti mahal: 1 min
Bhagat Tarachand: 3 mins
Shiv Sagar: 3 mins
Achija: 7 mins

#### **MALLS & SUPERMARKETS**

D-Mart: 10 mins
R-Mall: 5 mins
Korum Mall: 13 mins
Viviana Mall: 15 mins

#### **HEALTHCARE**

Fortis: 10 mins

Jupiter Hospital: 5 mins

Upasani Hospital: 7 mins