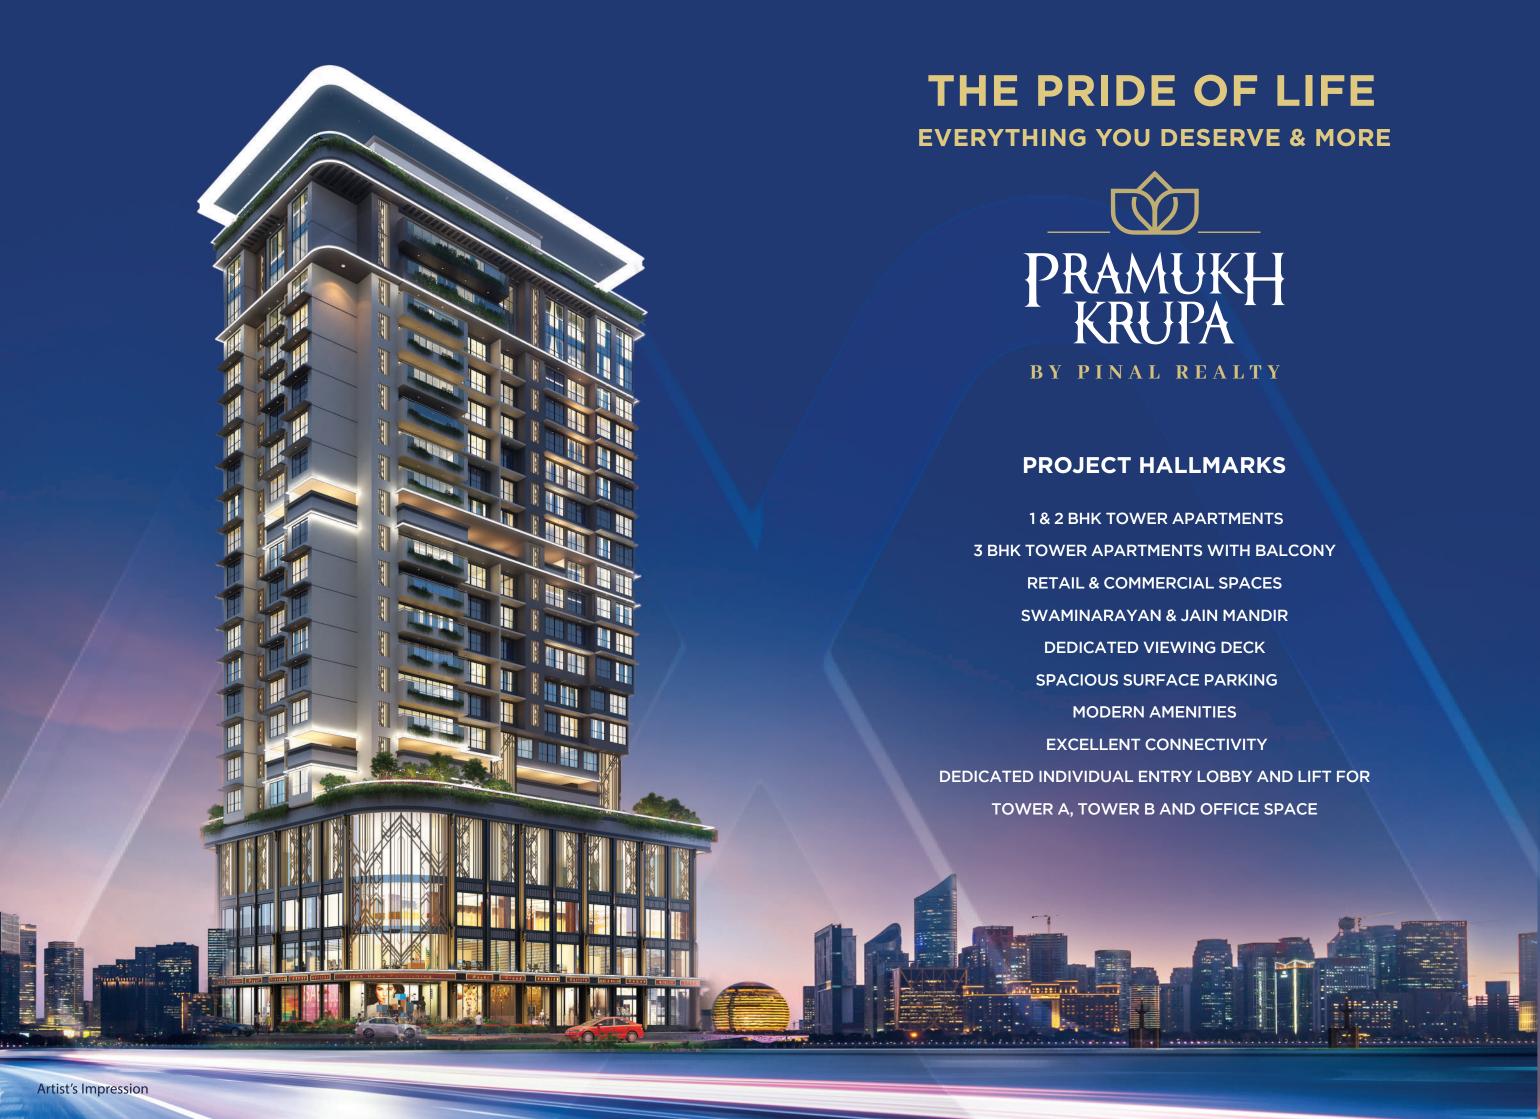

### INTERNAL SPECIFICATION

#### LIVING ROOM

- Main Door: Main Door of the Flat will be Flush Door with Wooden Frame
- Good Quality Lock & Hardware (Door Set)
- Flooring: Vitrified Tiles

#### **KITCHEN**

- Platform: Granite Platform with Stainless
   Sink
- Flooring: Vitrified Tiles.

#### **BEDROOM**

- Walls: Plaster & Putti.
- Windows: Anodised Aluminum Frames.
   Double Glazed Soundproof windows.
- Flooring: Vitrified Tiles.

#### **BATHROOM & TOILETS**

- Flooring: Vitrified Tiles.
- Tiling: Designer Ceramic Tiles.
- G.I / CPVC Plumbing Pipes (branded) & Good Quality Sanitary Fittings.
- Designer Accessories Fitting & divertors in each bathroom.

#### **ENTRANCE**

- Designer & Attractive Lobby.
- Earthquake Resistant Building & Anti Termite Treatment for the Entire Building.
- Attractive Elevation of the Building as per Architect Design.
- Concrete Paving around the building.
- Generator / Invertor backup for the Lifts & Common Lighting will be provided.