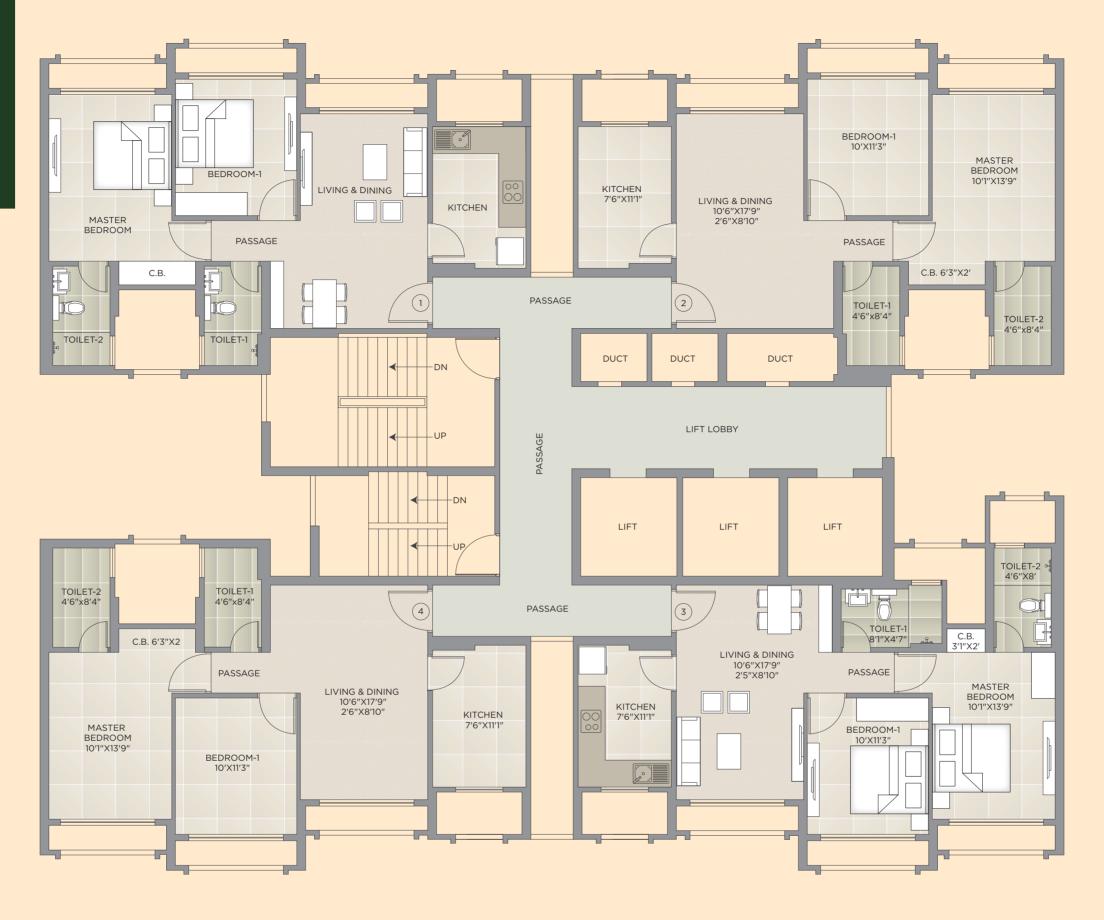

# DELANNA

Typical Floor Plan

2<sup>nd</sup> to 7<sup>th</sup>, 9<sup>th</sup> to 11<sup>th</sup>, 13<sup>th</sup>, 14<sup>th</sup>, 16<sup>th</sup>, 17<sup>th</sup>, 19<sup>th</sup>, 20<sup>th</sup>, 22<sup>nd</sup>, 23<sup>rd</sup>, 25<sup>th</sup>, 26<sup>th</sup>, 28<sup>th</sup>, 29<sup>th</sup> 31<sup>st</sup>, 32<sup>nd</sup>, 34<sup>th</sup> & 35<sup>th</sup> fllors

#### Carpet Area Statement

| Carpet / trea statement                                                  |           |                 |               |                                    |               |              |               |
|--------------------------------------------------------------------------|-----------|-----------------|---------------|------------------------------------|---------------|--------------|---------------|
| Flat Type                                                                | Flat Nos. | As Per RERA (A) |               | Enclosed Balcony Area (if any) (B) |               | Total (A+B)  |               |
|                                                                          |           | (in Sq. Ft.)    | (in Sq. Mtr.) | (in Sq. Ft.)                       | (in Sq. Mtr.) | (in Sq. Ft.) | (in Sq. Mtr.) |
| 2 BHK                                                                    | 1 & 4     | 634.59          | 58.955        | 68.24                              | 6.34          | 702.83       | 65.295        |
| 2 BHK                                                                    | 2         | 633.56          | 58.86         | 69.32                              | 6.44          | 702.88       | 65.30         |
| 2 BHK                                                                    | 3         | 628.29          | 58.37         | 69.32                              | 6.44          | 697.61       | 64.81         |
| Refuge Flat Nos. are 804, 1204, 1504, 1804, 2104, 2404, 2704, 3004, 3304 |           |                 |               |                                    |               |              |               |
| 104 flat deleted for double height entrance lobby.                       |           |                 |               |                                    |               |              |               |