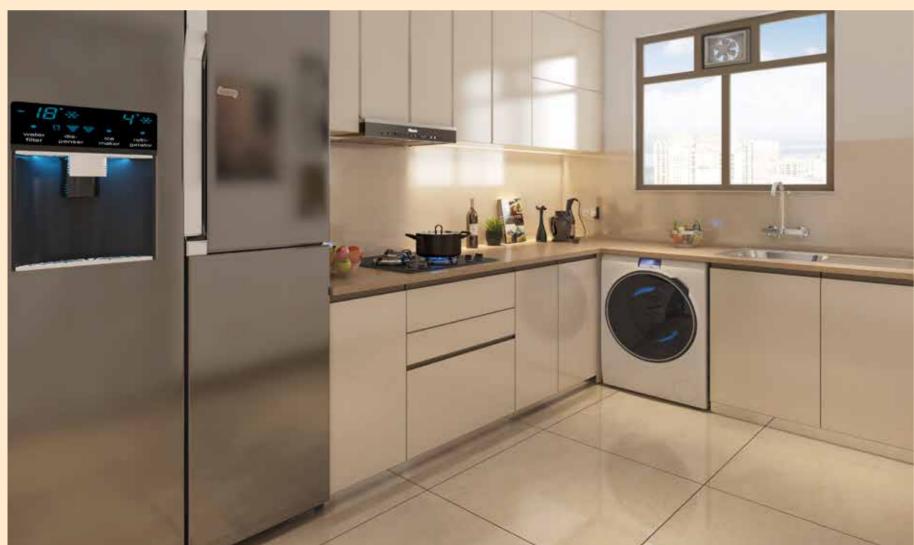

INDULGE IN
THE WORLD'S
FINEST COMFORTS
RIGHT INSIDE
YOUR HOME

DELANNA is planned as a cosy abode for optimum comfort. Its thoughtful design, quality fitments and flawless finishing is perfectly aligned to make your living space truly elegant. Its minute detailing and sheer class resembles to your style and status.

This is rendered image as visualised by the artist and is for reference purpose only. The furniture & fixtures shown in the above flat are not a part of the apartment amenities.

This is rendered image as visualised by the artist and is for reference purpose only. The furniture & fixtures shown in the above flat are not a part of the apartment amenities.

#### APARTMENT FEATURES

- Marble flooring in living and dining areas
- Heavy duty aluminium windows
- Vitrified tiles in bedroom, kitchen and bathroom
- Well-designed kitchen with platform including base unit & hob
- Thoughtfully designed toilets with premium bathroom fittings
- Superior quality geyser, exhaust fan and water purifier
- Electricity provision with 3 phase supply and meticulously planned electrical layout by Interior designer with modular electrical switches
- Power backup for selective light /fan points