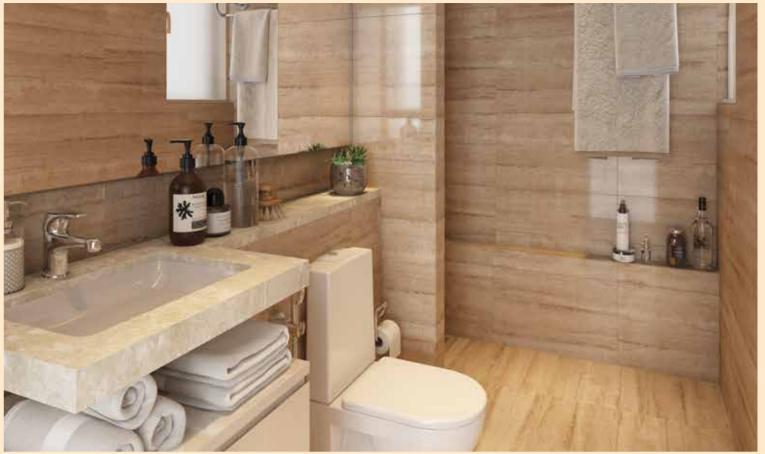

These are rendered images as visualised by the artist and is for reference purpose only. Colour shades and actual finish may vary accordingly. The furniture & fixtures shown in the above flat are not a part of the apartment amenities.

#### APARTMENT FEATURES

- Marble flooring in living and dining areas
- Heavy duty aluminium windows
- Vitrified tiles in bedroom, kitchen and bathroom
- Well-designed kitchen with platform including base unit & hob
- Thoughtfully designed toilets with premium bathroom fittings
- Superior quality geyser, exhaust fan and water purifier
- Electricity provision with 3 phase supply and meticulously planned electrical layout by Interior designer with modular electrical switches
- Power backup for selective light /fan points