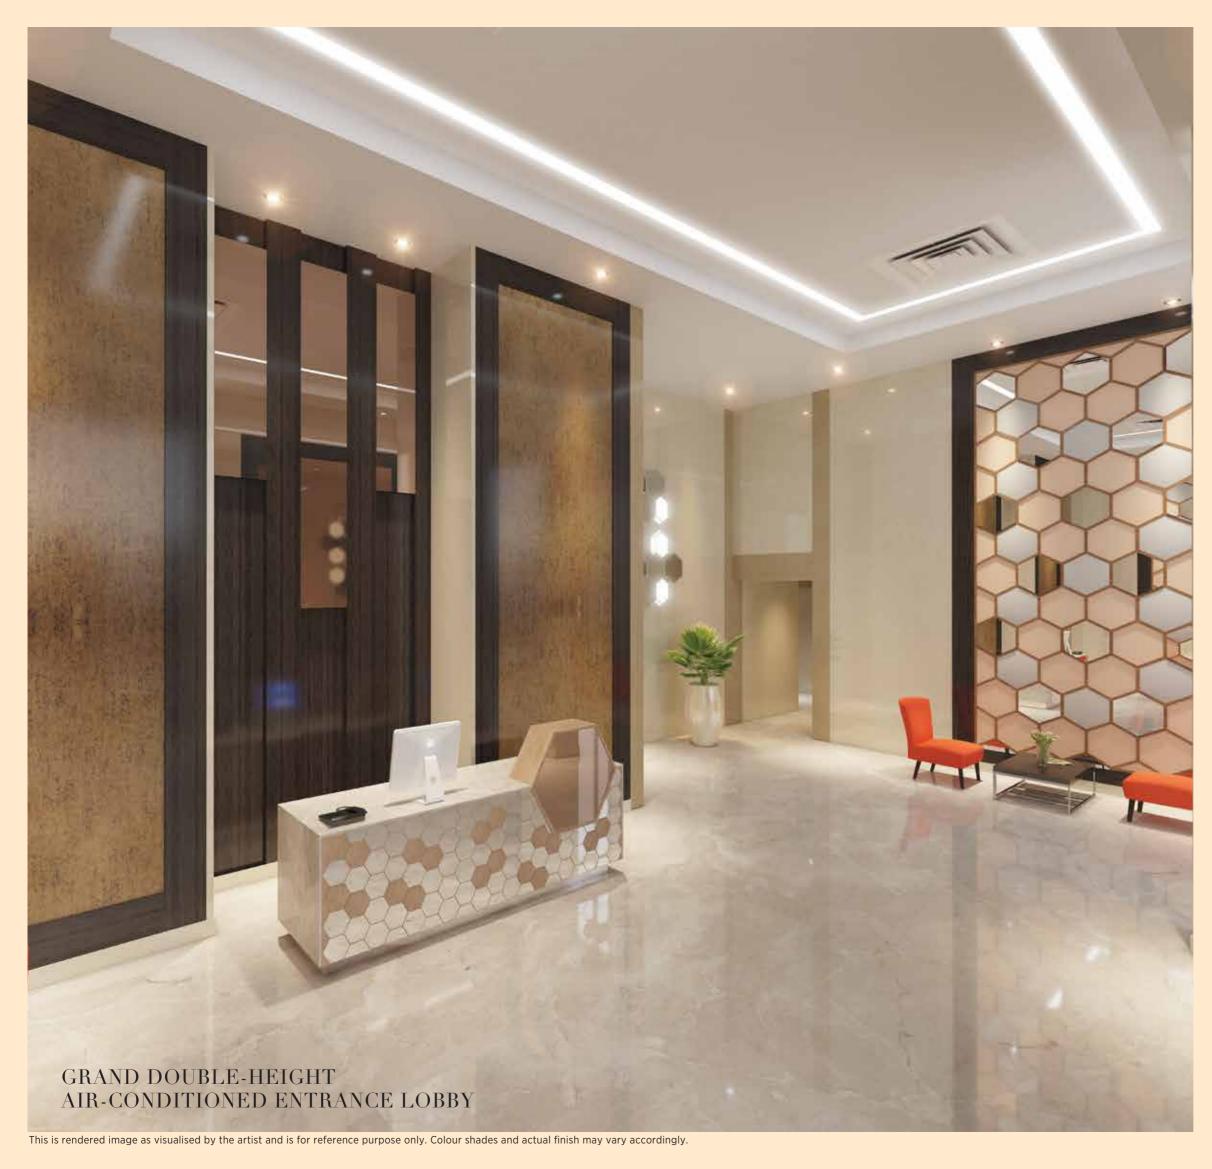

#### GENERAL FEATURES

- Grand double-height air-conditioned entrance lobby
- CCTV surveillance at building entrance lobby
- Beautiful lift lobbies on each floor
- 3 high-speed elevators
- LED lights in common areas
- Power backup for pump, lifts, lobby and stair case
- Comprehensive fire-fighting and fire alarm system
- FTTH ready low voltage structured cabling system inside the apartment
- Common Dish for DTH
- Audio/Video intercom
- Common EV Charging Point
- Mechanized car parking