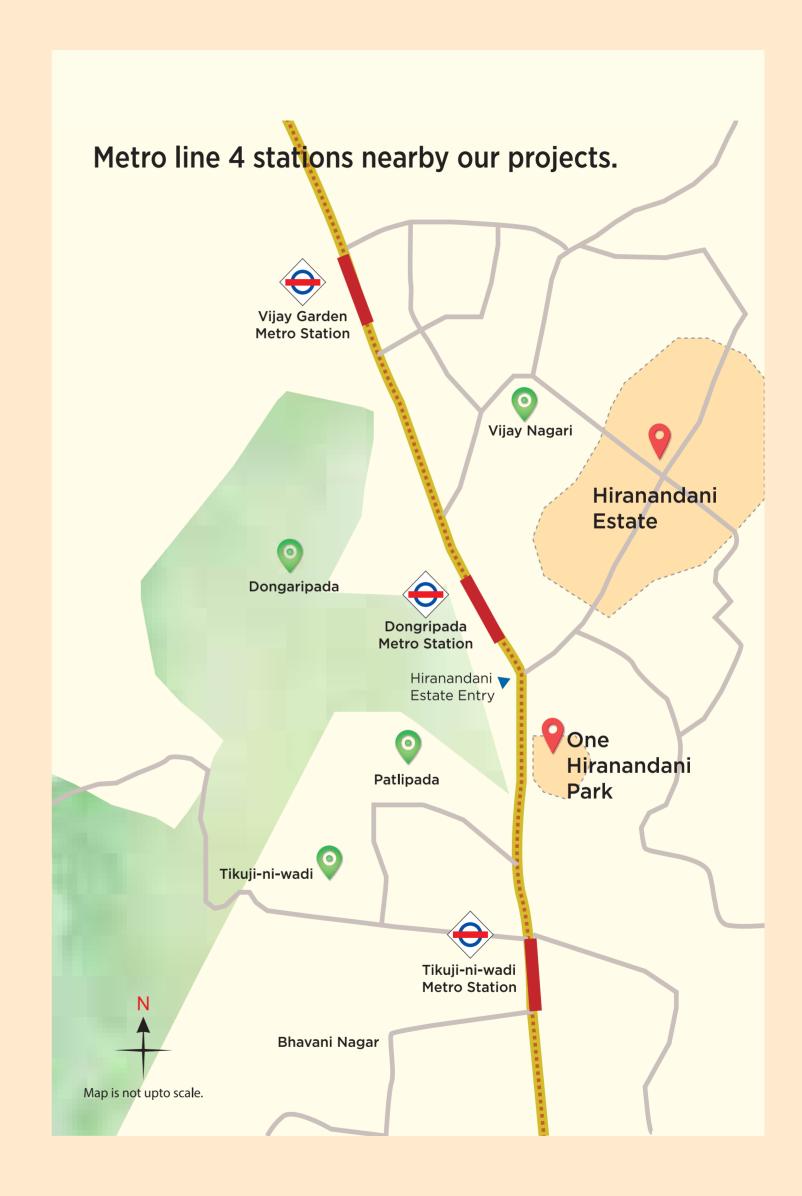

## THANE - WADALA METRO LINE 4:

- It will be operated between Kasarvadavali at Ghodbunder Road, Thane to Wadala in Mumbai.
- A game changer to connect Mumbai with Thane.
- The stretch of 32.32 km will cover 32 stations.

#### Nearby stations:

- Dongripada station from Hiranandani Estate.
- Tikuji Ni Wadi station from One Hiranandani Park.

## MUMBAI METRO LINE 4A AND MUMBAI METRO LINE 5:

- Metro Line 4A will be an extension of Metro Line 4 from Kasarvadavali to Gaikmukh area.
- Metro Line 5 will connect Thane to Bhiwandi and Kalyan. The 24.9 km-long Metro corridor will have 17 stations.

#### Nearby station:

 Kapurbawdi station is at approx. 5 km from Hiranandani Estate and approx.
 3 km from One Hiranandani Park.