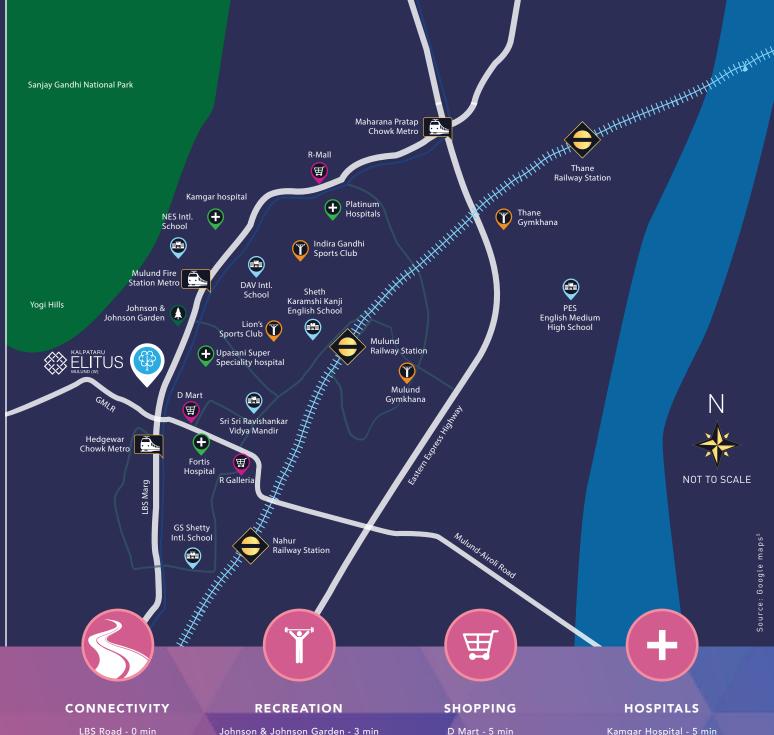

# IN THE MIDST **OF A VIBRANT** COMMUNITY.

The basic conveniences of life are always a part of the meticulous location planning strategy of Kalpataru. Be it roadways, railways, schools, hospitals, malls, recreational or commercial hubs, everything is just a stone's throw away.

### EDUCATION

NES Intl. School - 6 min DAV Intl. School - 6 min Sri Sri Ravishankar Vidya Mandir - 6 min Sheth Karamshi Kanji English School - 7 min GS Shetty Intl. School - 12 min

LBS Road - 0 min Nahur Railway Station - 8 min Mulund Railway Station - 10 min Eastern Express Highway - 11 min Mulund Airoli Road - 16 min

Johnson & Johnson Garden - 3 min Indira Gandhi Sports Club - 6 min Lion's Sports Club - 7 min Mulund Gymkhana - 14 min Thane Gymkhana - 18 min

R Galleria - 8 min

R-Mall - 9 min

Kamgar Hospital - 5 min

Upasani Super Speciality Hospital - 5 mir

Fortis Hospital - 7 min

Platinum Hospitals - 11 min