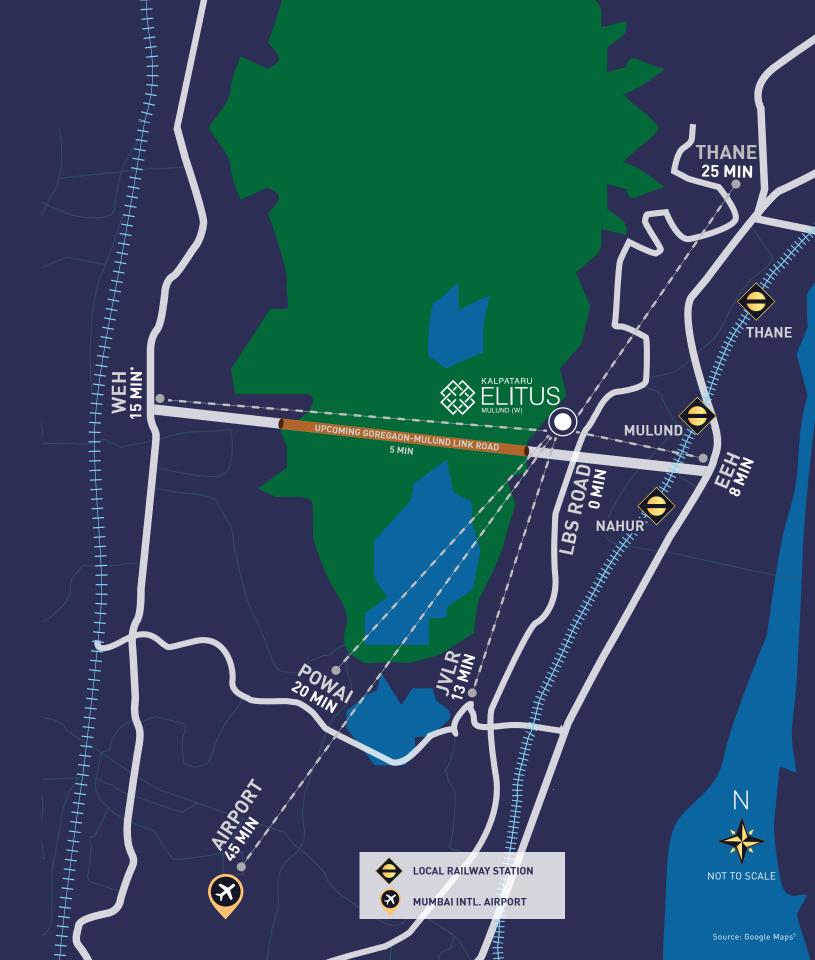

### SEAMLESSLY CONNECTED TO THE ENTIRE CITY

- In close proximity to Eastern Express Highway
- Conveniently connected to the buzzing destinations of Powai and Thane via LBS road
- Short drive away from the international airport via JVLR & Western Express Highway

### CLOSE TO MUMBAI'S LIFELINE & NATURE

• Near to Mulund and Nahur railway stations. Flanked by LBS road on the east and with Yogi Hills on the west, it is cut-off from the noise of local trains and traffic

### UPCOMING 6-LANE GOREGAON-MULUND LINK ROAD (GMLR)\*

- GMLR will be a 12.7 km, six-lane road of which 4.7 km will be a twin tunnel road running underneath the Sanjay Gandhi National Park
- The upcoming GMLR will remove all connectivity woes to western suburbs
- Reach Nesco IT Park or Nirlon Knowledge Park in Goregaon in less than 30 minutes