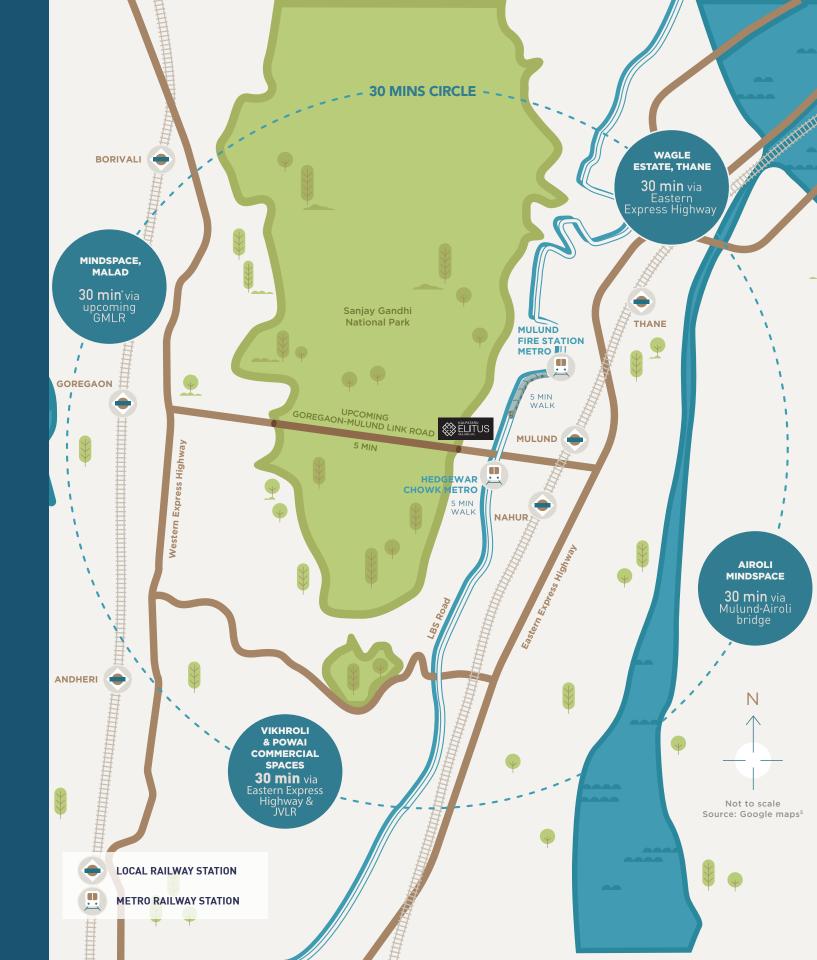

# REACH THE MAJOR COMMERCIAL HUBS OF MUMBAI, NAVI MUMBAI & THANE

### IN JUST 30 MINUTES

- Wagle Estate, Thane
- Mindspace, Airoli
- Office spaces in Vikhroli & Powai

# METRO LINE 4

- 5 min away from Mulund Fire Station & Hedgewar Chowk metro stations
- Reach South Mumbai, Thane and other parts of the city in a flash