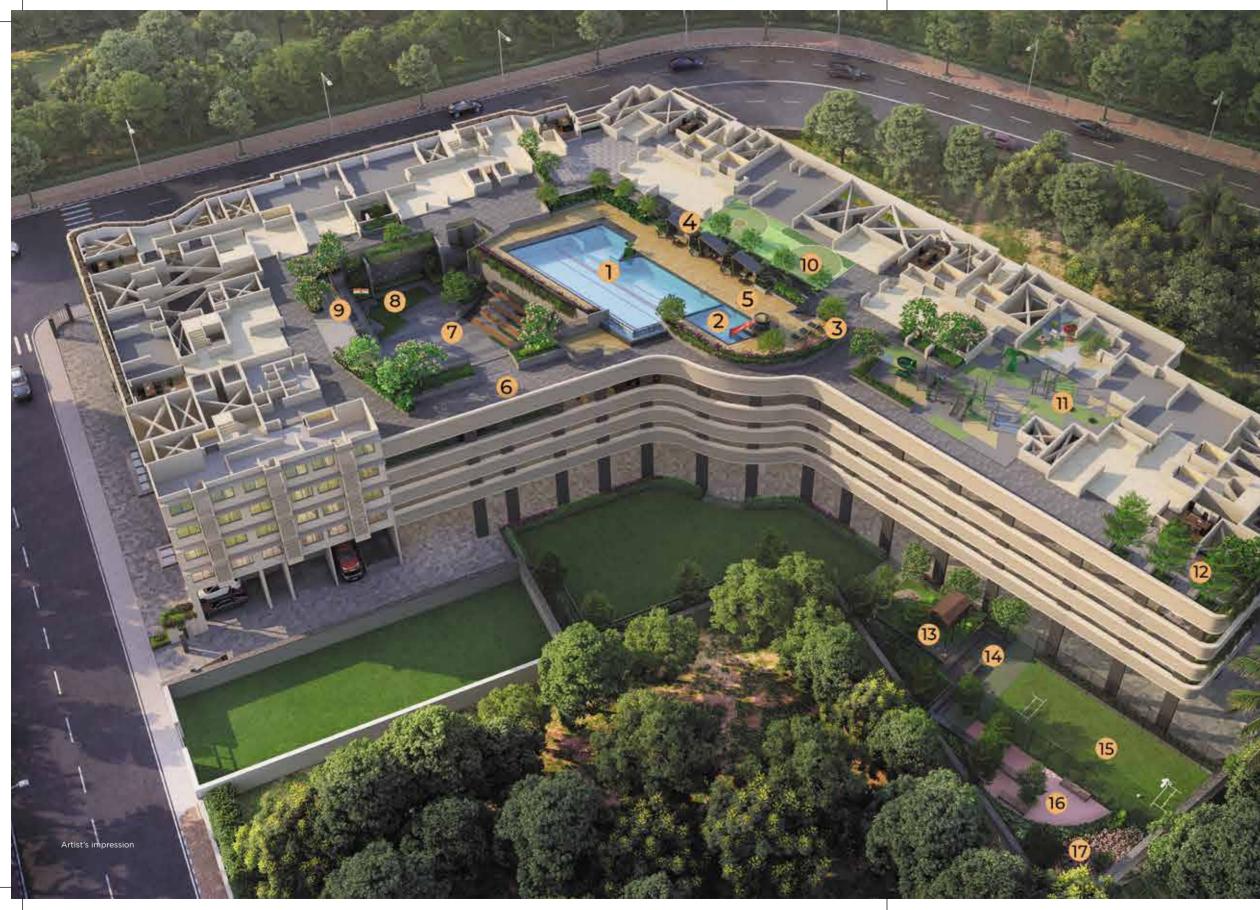

## LEGEND

## VEHICULAR FREE ECO-DECK LEVEL

- 1 Swimming Pool
- 2 Kids Pool
- 3 Shallow Pool with Loungers
- 4 Gazebos
- 5 Pool deck
- 6 Walking Track
- 7 Courtyard
- 8 Courtyard Lawn
- 9 Flag Pole
- 10 Skating Rink
- 11 Kids Play Area
- 12 Zen Garden

## GROUND FLOOR

- 13 Tree House
- 14 Amphitheater
- 15 Turf Court
- 16 Adventure Zone
- 17 Miyawaki Forest
- 18 Multipurpose Lawn

2<sup>ND</sup> LEVEL PODIUM 19 Badminton Court

## 4<sup>™</sup> LEVEL PODIUM

- 20 Gymnasium
- 21 Steam Room
- 22 Multipurpose Hall