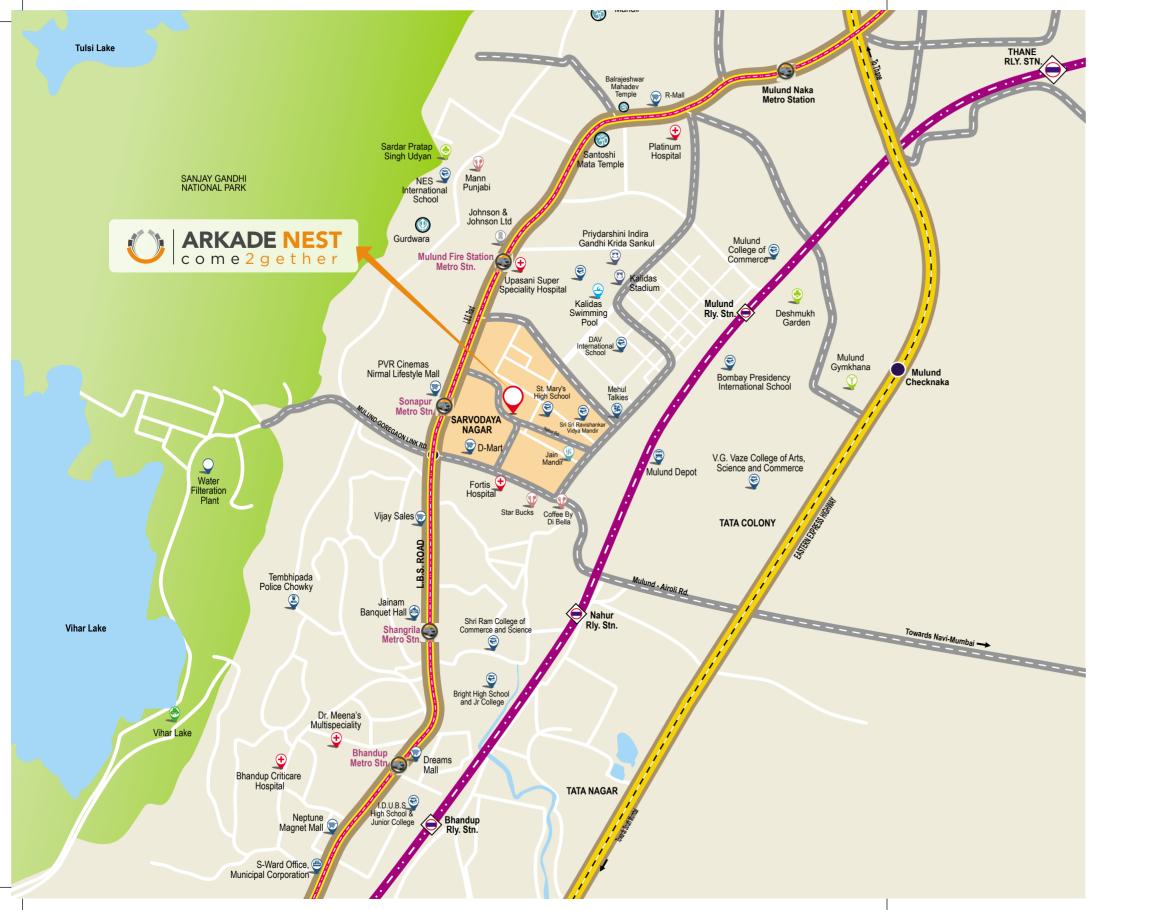

# SARVODAYA NAGAR THE ADDRESS OF CHOICE

Hospitals - 2 mins LBS Road - 2 mins Banks and ATMs - 2 mins Proposed Metro Station - 5 mins Restaurants and Hotels - 5 mins Railway Station - 10 mins Malls - 10 mins Colleges - 10 mins Eastern Express Highway - 10 mins International Schools - 15 mins

Come discover life a new at Sarvodaya Nagar Mulund. A divinely serene environment with an affluent and well-established community. Find your home in a sweet spot that is away from all the congestion and yet connected to the city. Find your Nest in Mulund's peaceful address that is home to oldest Parshwanath Jain Mandir.