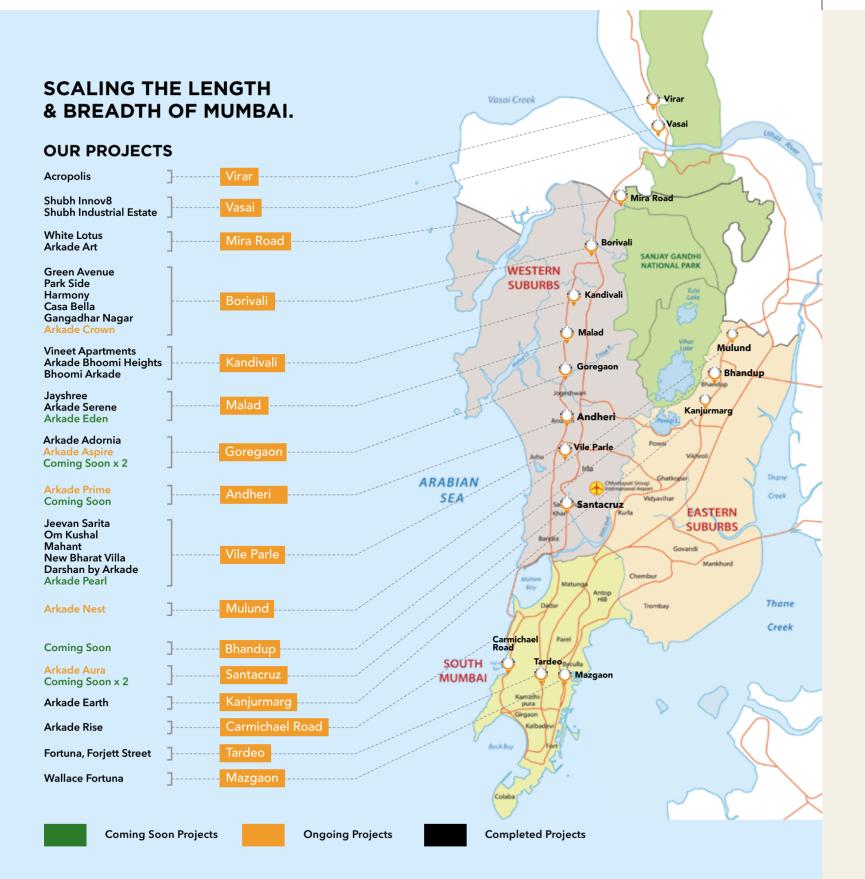

Site Address: Jain Mandir Marg, Asha Nagar, Mulund West, Mumbai, Maharashtra - 400080. Corporate Office: Arkade House, Atmaram Sawant Rd, Kandivali, Ashok Nagar, Kandivali East, Mumbai, Maharashtra - 400101.

Call: +91 92228 92229 | www.arkade.in

MahaRERA Registration No.: P51800050953

Disclaimer: The information/details contained in this Brochure are purely indicative and may/may not form part of the final Project. The Information/representation made/shown in this Brochure is only designer's/architect's conception with the intention to depict tentative concept of the Project and is only indicative of the envisaged developments and the same is subject to approvals from local authorities. We reserve our rights to make additions, deletions, alterations or amendments as and when it deem fit and proper and in accordance with applicable laws. No representation or warranty is made or intended and no commitments are being given under this Brochure as to the accuracy or totality of the "Arkade Nest" Project as represented under this Brochure. The Planning as shown in this Brochure may vary/differ due to construction contingencies and site conditions, etc., consequently actual development and any other aspect may differ from what is portrayed herein. All layouts, plans, specifications, dimensions, designs, measurements and locations are indicative and not to scale and are subject to variation as may be required. All dimensions are approximate and subject to construction variances. Interior designing shown in the flat/unit is only for representation purpose. The picture of the proposed Residential Flat/Unit and all furniture's, fixtures, items, electronic goods, amenities, landscaping, accessories etc. specified therein are only for the purpose of show casing the Residential Flat/Unit and we are not liabl/required to provide any furniture, items, electronic goods, amenities, accessories etc. as displayed in the Brochure. The views shown in the Brochure may vary over period of time. All intending purchaser/s are bound to inspect all plans and approvals and acquaint with the relevant information in this Project. You are therefore required to verify all the details, including area, amenities, services, terms of sales and payments and other relevant terms independently with the sales team/ company prior to concluding any decision for buying any unit(s) in the above Project. In any event, we shall not be liable for any expense, claim, loss or damage of whatsoever nature, caused due to reliance placed upon the depiction made in this Brochure of Project.

MULUND WEST

## THE FAMILY IS ONE OF NATURE'S MASTERPIECES, EMBRACED BY Care, Love & 2getherness

# come2gether

We live in strange times. As a family we live together, and yet we are distant. We stay in a community, but we don't even know our neighbours by their names. We have more followers on virtual medium and yet very few listeners by our side when we need one the most.

'The Nest' is a life space that is realised to bring people together. The family, the community, the environment. A home here is weaved on the values of bonding, sharing and caring for one another. It's a community of selected, like minded families who believe in not just belonging to a place, but come together and make it a happy place.

Welcome to Arkade Nest.

# come2gether

## OF THE GOOD OLD VALUES OF COMMUNITY LIVING

Your very own habitat of 2 & 3 BED residences with multiple amenities where everybody can come together, socialize, celebrate, play, perform & thrive.

Stock image

## AN EXCLUSIVE COMMUNITY THAT BINDS Families2gether

PRESENTING

MULUND WEST

## **Project Highlights**

- 6 Towers G+22 Storeys Each
- Premium 2-3 BHK Residences
- Exclusive Community with Limited Homes
- Located in Divinely Serene ambience of Sarvodaya Nagar, Mulund West
  - Seamless Inter & Intracity Connectivity
  - 20+ Recreation Zones on E-deck & Ground level

# MULUND THE PRINCE OF SUBURBS

Open spaces, better infrastructure, luxurious and spacious homes within Suburbs in the true sense.

## PROPOSED INFRASTRUCTURE **DEVELOPMENTS THAT PUT MULUND ON** THE FAST TRACK OF CONNECTIVITY

- MUMBAI METRO CORRIDOR 4
- GOREGAON-MULUND LINK RD

HOT ON ACTUAL LOCATION

• RUNNING PARALLEL TO LBS MARG

# SARVODAYA NAGAR THE ADDRESS OF CHOICE

Hospitals - 2 mins LBS Road - 2 mins Banks and ATMs - 2 mins Proposed Metro Station - 5 mins Restaurants and Hotels - 5 mins Railway Station - 10 mins Malls - 10 mins Colleges - 10 mins Eastern Express Highway - 10 mins International Schools - 15 mins

Come discover life a new at Sarvodaya Nagar Mulund. A divinely serene environment with an affluent and well-established community. Find your home in a sweet spot that is away from all the congestion and yet connected to the city. Find your Nest in Mulund's peaceful address that is home to oldest Parshwanath Jain Mandir.

## SEAMLESS CONNECTIVITY

# come2gether

RECREATION AREA WHERE 'ME TIME' & 'WE TIME'

## LEGEND

## VEHICULAR FREE ECO-DECK LEVEL

- 1 Swimming Pool
- 2 Kids Pool
- 3 Shallow Pool with Loungers
- 4 Gazebos
- 5 Pool deck
- 6 Walking Track
- 7 Courtyard
- 8 Courtyard Lawn
- 9 Flag Pole
- 10 Skating Rink
- 11 Kids Play Area
- 12 Zen Garden

## GROUND FLOOR

- 13 Tree House
- 14 Amphitheater
- 15 Turf Court
- 16 Adventure Zone
- 17 Miyawaki Forest
- 18 Multipurpose Lawn

2<sup>ND</sup> LEVEL PODIUM 19 Badminton Court

## 4<sup>™</sup> LEVEL PODIUM

- 20 Gymnasium
- 21 Steam Room
- 22 Multipurpose Hall

# AN AZURE POOL FOR ULTIMATE REFRESHMENT & **Relax2gether**

Section Sec

Artist's impression

KIDS PLAY AREA WHERE FUN & IMAGINATION BRINGS YOUNG ONES TO **Play2gether** 

## MODERN SKATING RINK TO LET YOU GLIDE YOUR WAY TOWARDS A **Ride2gether**

## FUTURISTIC BADMINTON COURT FOR THE PERFECT GAME BY Smash2gether

# EXQUISITE COURTYARD FOR MAXIMUM JOY BY **Moments2gether**

A NUMBER

## BEAUTIFULLY CRAFTED TREE HOUSE THAT LETS YOU BOND THROUGH **Adventure2gether**

## MELODY ON THE BIRD FEEDER NESTS LETS YOU REJOICE NATURE AND **Explore2gether**

## MAJESTIC LOBBY FOR YOUR SPECIAL ENTRY WITH A Welcome2gether

Building guality homes is about passion more than profession. For over three decades, this has been the working philosophy with which Mr. Mangilal Jain and Mr. Amit Jain have led Arkade to become one of the most respected real estate companies in Mumbai. Under their able leadership, Arkade has come a long way, leaving behind footprints of excellence across the length and breadth of the city. Thanks to their futuristic vision, Arkade as a brand is today synonymous with Trust, Quality, Assurance, Ethics, Transparency and Affordability, Every single residential or commercial property bearing the Arkade insignia is a fine specimen of the highest standards that transcends customer expectations consistently.

**4+ MILLION** SQ. FT. DEVELOPED

### **FLAGSHIP COMPLETED PROJECTS**

ARKADE EARTH KANJURMARGT

## **ICONIC ONGOING PROJECTS**

ARKADE PRIME, ANDHERI

2+ MILLION SQ. FT. UNDER DEVELOPMENT 25+ PROJECTS DELIVERED 4,000+ HAPPY FAMILIES

ARKADE DARSHAN VILE PARLE

WALLACE FORTUNA. MAZGAON

ARKADE RISE. CARMICHAEL ROAD

ARKADE ASPIRE, GOREGAON

ARKADE AURA, SANTACRUZ

ARKADE CROWN, BORIVALI

Artist's impressions