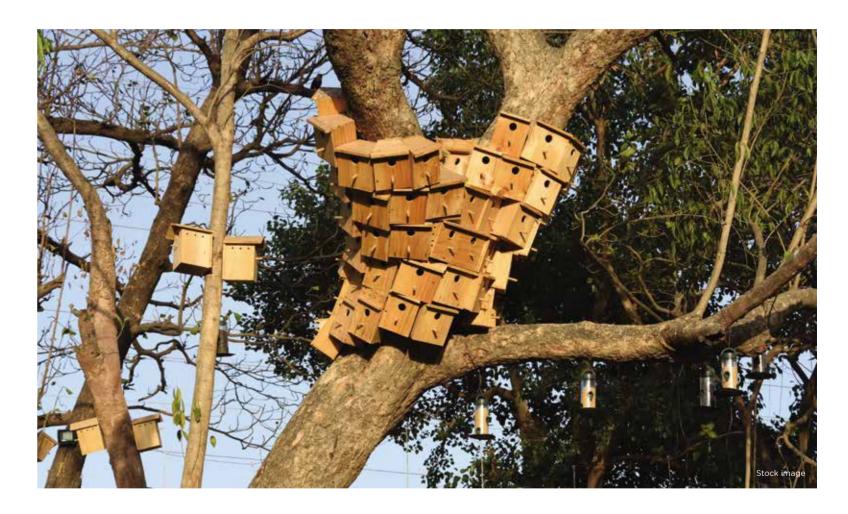

## MELODY ON THE BIRD FEEDER NESTS LETS YOU REJOICE NATURE AND **Explore2gether**