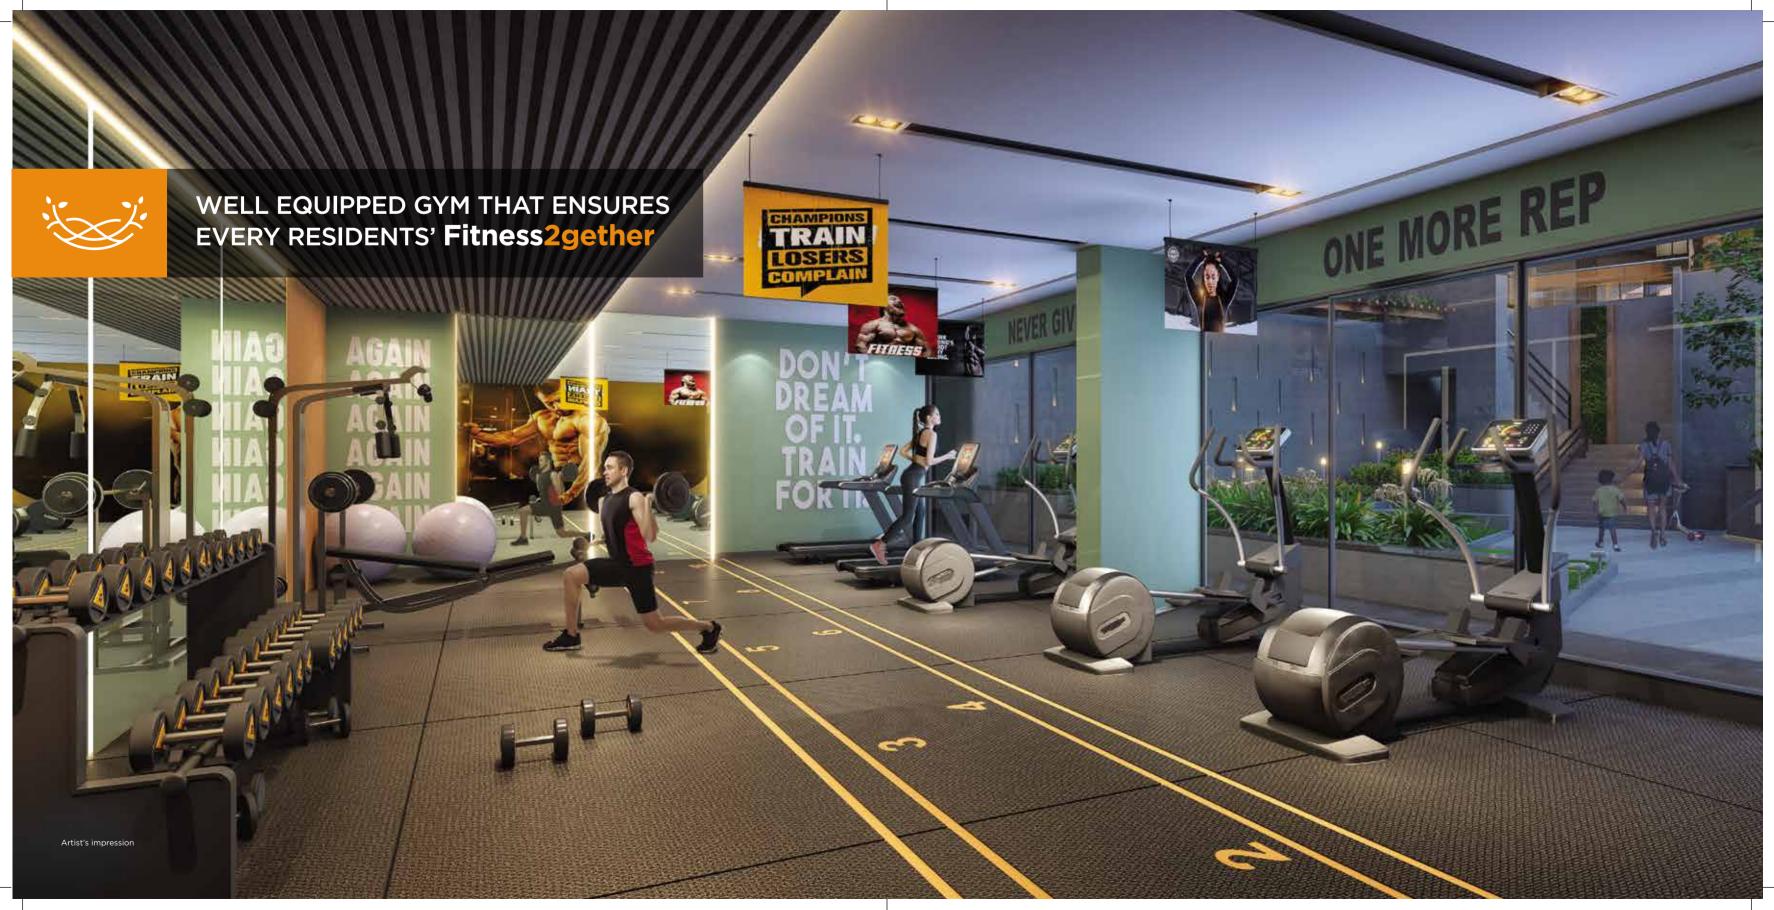

## 4<sup>™</sup> LEVEL PODIUM

- 20 Gymnasium
- 21 Steam Room
- 22 Multipurpose Hall